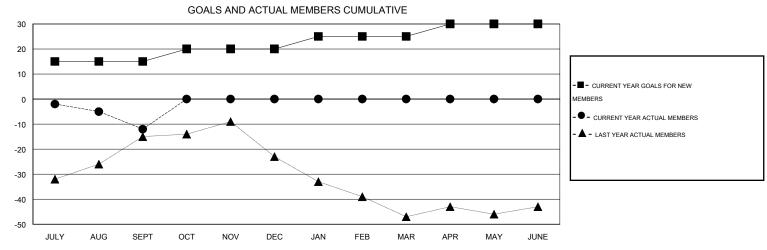

## MONTHLY MEMBERSHIP PROGRESS REPORT

District 2 T2

Results as of: 9/30/2014

**GMT**: HAL GRIFFIN **LOCATION TEXAS** GMT CA 1

|               |                  | Clubs             |                  |                  | Members               |                    |                                     |                    |                  |
|---------------|------------------|-------------------|------------------|------------------|-----------------------|--------------------|-------------------------------------|--------------------|------------------|
|               | RESUI            | LTS FOR 2014-2015 |                  |                  | RESULTS FOR 2014-2015 |                    |                                     |                    |                  |
| QUARTER       | NEW CLUB<br>GOAL | NEW CLUBS         | DROPPED<br>CLUBS | NET<br>GAIN/LOSS | QUARTER               | NEW MEMBER<br>GOAL | CHARTER AND<br>NEW MEMBERS<br>ADDED | DROPPED<br>MEMBERS | NET<br>GAIN/LOSS |
| JULY/AUG/SEPT | 1                | 0                 | 1                | -1               | JULY/AUG/SEPT         | 15                 | 31                                  | 43                 | -12              |
| OCT/NOV/DEC   | 0                | 0                 | 0                | 0                | OCT/NOV/DEC           | 5                  | 0                                   | 0                  | 0                |
| JAN/FEB/MAR   | 0                | 0                 | 0                | 0                | JAN/FEB/MAR           | 5                  | 0                                   | 0                  | 0                |
| APR/MAY/JUNE  | 0                | 0                 | 0                | 0                | APR/MAY/JUNE          | 5                  | 0                                   | 0                  | 0                |